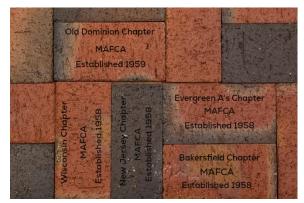

This year, by unanimous vote, the MAFCA Board of Directors and in an agreement with MAFFI and the Model "A" Ford Museum, we approved to begin recognizing those chapters who have achieved the high honor of 50 years of continuous membership in the Model "A" Ford Club of America in a special way. For those chapters, an inscribed brick will be placed on behalf of MAFCA at the Model "A" Museum by the Model "A" Ford Foundation or MAFFI. This permanent enshrinement of this accomplishment will be on display 365 days a year to celebrate this high honor.

We cannot however just begin this recognition in 2023. We must also look back to past award recipients as well as look at our current winners. To do so 94 bricks will be ordered this year that will include all prior 50 year Chapter Longevity Award winners. This begins with our first chapter, the Bakersfield, California Club, as well as including the 2023 and 2024 winners which will be placed in time for the 2024 Model "A" Days celebration. Each year after a brick will be placed

in honor of those 50 year chapters reaching this milestone. Those recognized in this sidewalk of 50 year Chapter Longevity Winners is meant to demonstrate their special place in MAFCA's history and their significance in the success of MAFCA.